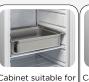

# **DETAILS**

Cabinet suitable for GN2/1 pans

Cabinet suitable for N.2 GN1/1 pans

Digital Thermostat