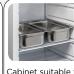

# **DETAILS**

Cabinet suitable for GN2/1 pans

Cabinet suitable for N.2 GN1/1 pans

Digital Thermostat