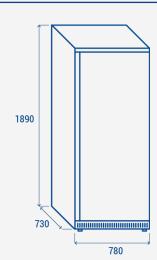

# **PRODUCT DIMENSIONS**

# **TECHNICAL SPECIFICATIONS**

| Capacity                         | 600 L        |
|----------------------------------|--------------|
| Temperature                      | +2°C ~ +10°C |
| Consumption                      | 1.94 kWh/24h |
| Rated Power                      | 200 W        |
| Noise level                      | 57 dB(A)     |
| Net Weight                       | 84 Kg        |
| Gross Weight                     | 96 Kg        |
| External Dimensions (WxDxH mm)   | 780x730x1890 |
| Internal Dimensions (WxDxH mm)   | 660x585x1680 |
| Packaging dimensions (WxDxH mm)  | 812x757x2030 |
| Loading quantities 20'/40'/40'HQ | 21/42/42     |